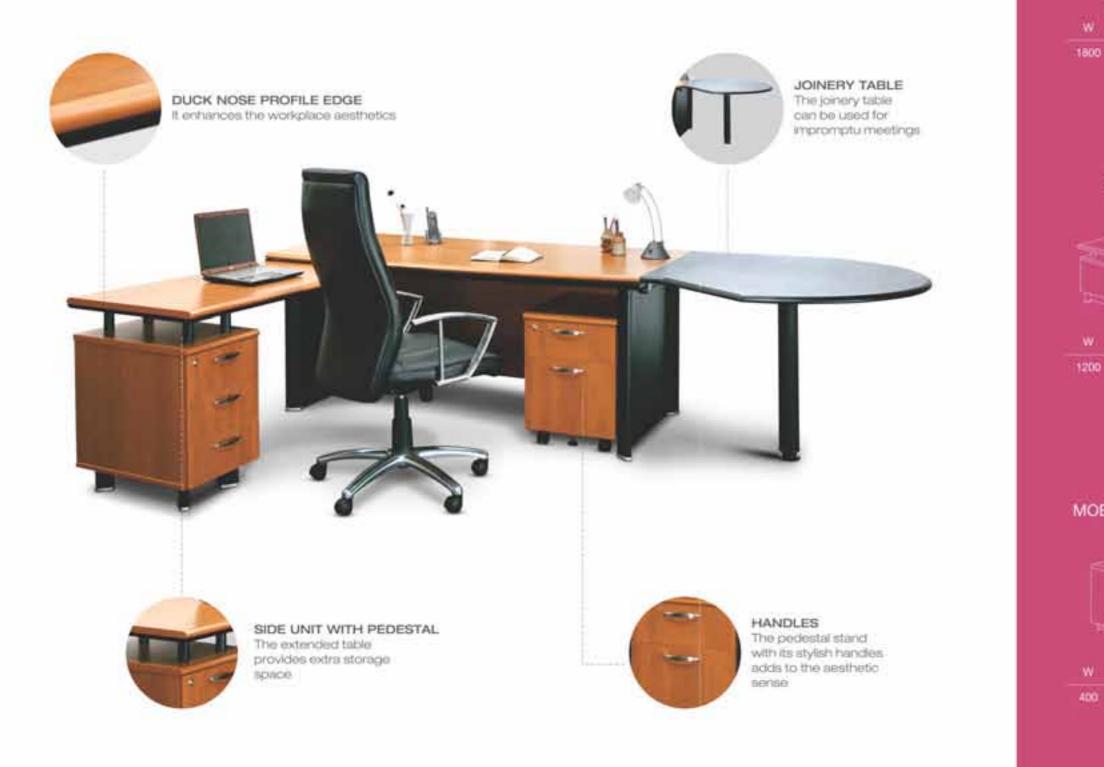

The ergonomic design provides its user with ample leg room making working conditions more comfortable and preventing fatigue.

. The duck nose profile edge enhances the aesthetics of the workspace.

. The joinery top can be used as a conference table for impromptu meetings.

 The display bookcase and back unit provide ample. storage space.

. The mobile storage unit can be relocated making it convenient for the user.

#### SIDE UNIT

#### JOINING TOP

#### MOBILE PEDESTAL