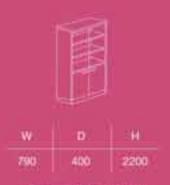

 The display bookcase and back unit provide ample. storage space.

. The mobile storage unit can be relocated making it convenient for the user.

#### BOOKCASE UNIT

UOL per shell - 10-15 kg