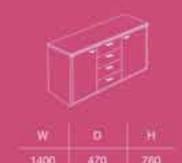

design provides its user with ample leg room making working conditions more comfortable and preventing fatigue.

. The duck nose profile edge enhances the aesthetics of the workspace.

. The joinery top can be used as a conference table for impromptu meetings.

 The display bookcase and back unit provide ample. storage space.

. The mobile storage unit can be relocated making it convenient for the user.

## THE PLEASURE IS ALL YOURS

You're bound to find working on MAESTRO a pleasure indeed. So comfortable, you could continue sitting at it for hours with minimum or even no fatigue. And over it all, when it comes to aesthetics, few can match up to MAESTRO. Pleasing to the eye, this suite does justice to its objective of adding character and strength to your office.



### EXECUTIVE DESK





CREDENZA

#### SIDE UNIT



#### JOINING TOP



#### MOBILE PEDESTAL



#### BOOKCASE UNIT



UOL per shell - 10-15 kg