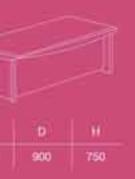

c design provides its user with ample leg room making working conditions more comfortable and preventing fatigue.

. The duck nose profile edge enhances the aesthetics of the workspace.

. The joinery top can be used as a conference table for impromptu meetings.

 The display bookcase and back unit provide ample. storage space.

. The mobile storage unit can be relocated making it convenient for the user.

## THE PLEASURE IS ALL YOURS

You're bound to find working on MAESTRO a pleasure indeed. So comfortable, you could continue sitting at it for hours with minimum or even no fatigue. And over it all, when it comes to aesthetics, few can match up to MAESTRO. Pleasing to the eye, this suite does justice to its objective of adding character and strength to your office.



### EXECUTIVE DESK





CREDENZA

#### SIDE UNIT



#### JOINING TOP



#### MOBILE PEDESTAL



#### BOOKCASE UNIT



UOL per shell - 10-15 kg