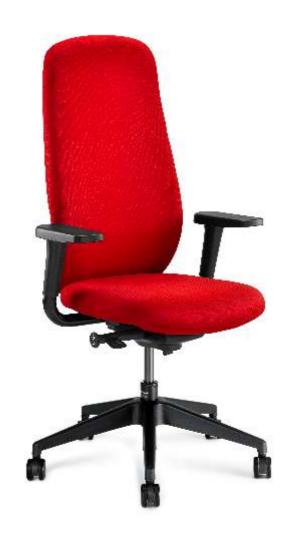

# 1522SD03629

This model sports a soft touch fabric with a broader back support.

Seat Colour Options:

Colour Options:

Black

Available in

This chair has a sleek and comfortable profile due to the use of soft fabric.