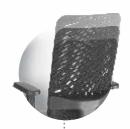

#### **Active Bio Synchro Mechanism**

An auto back-tilt tension adjustment. This is based on a user's body weight in which the seat 'glide' function during tilting ensures proper lower back support.