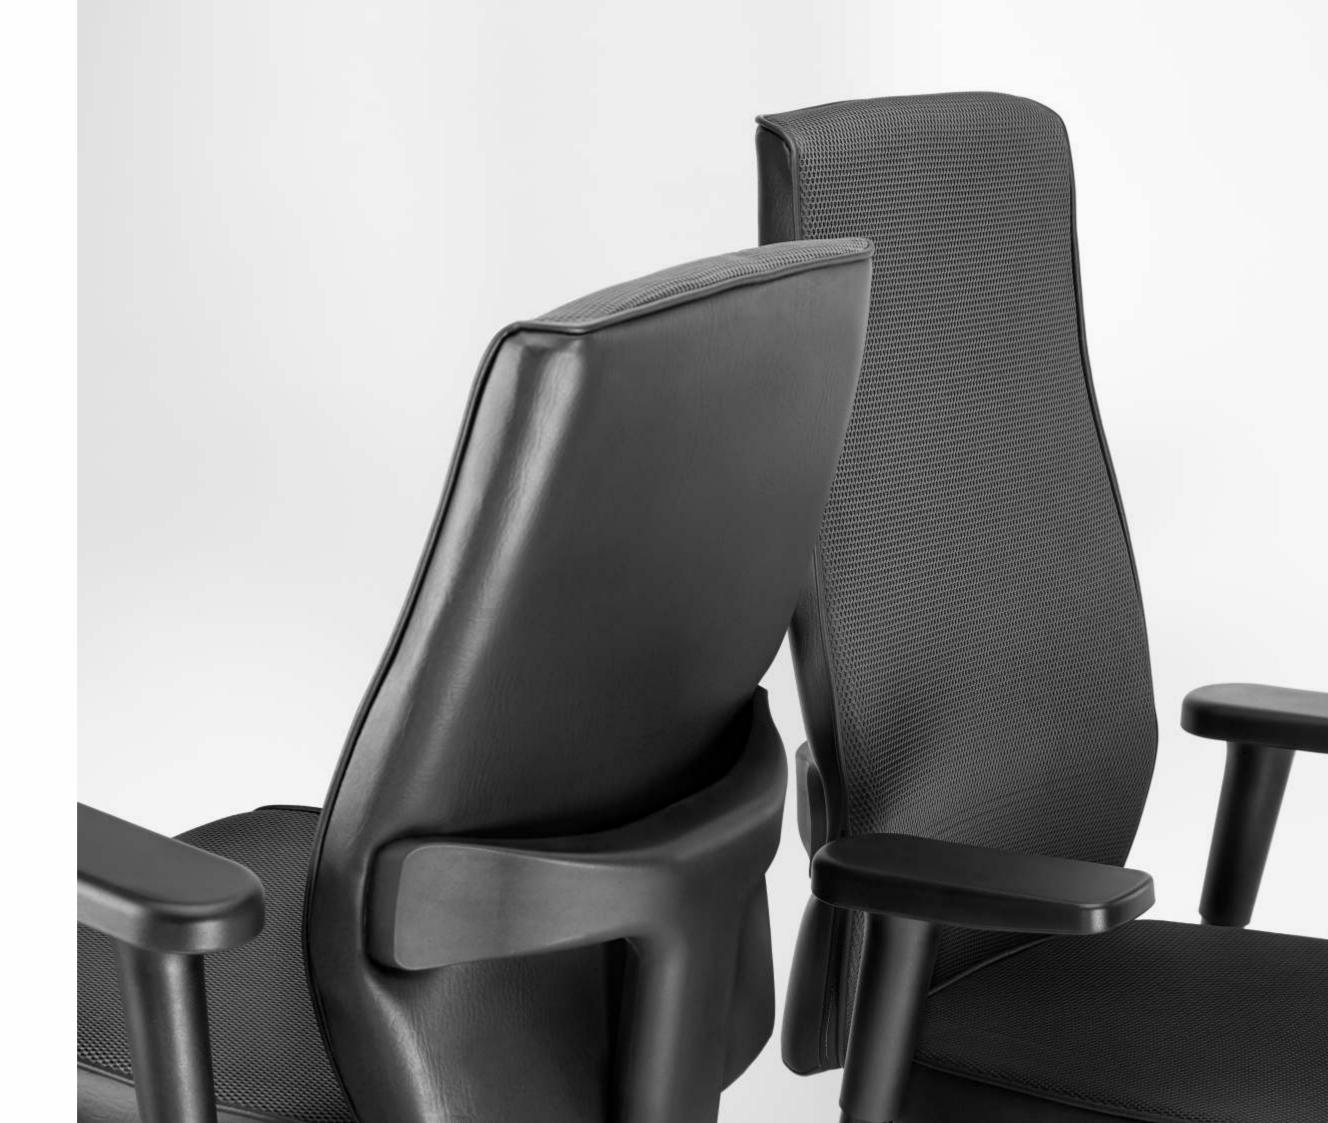

# 1522SD03629

This model sports a soft touch fabric with a broader back support.

Seat Colour Options:

Colour Options:

Black

Available in

This chair has a sleek and comfortable profile due to the use of soft fabric.

## 1522SD01612

This chair has a sleeker profile with unique foam laminated spacer fabric

Available in High back, Medium back and Visitor.

Colour Options:

Grey + Graphite Black