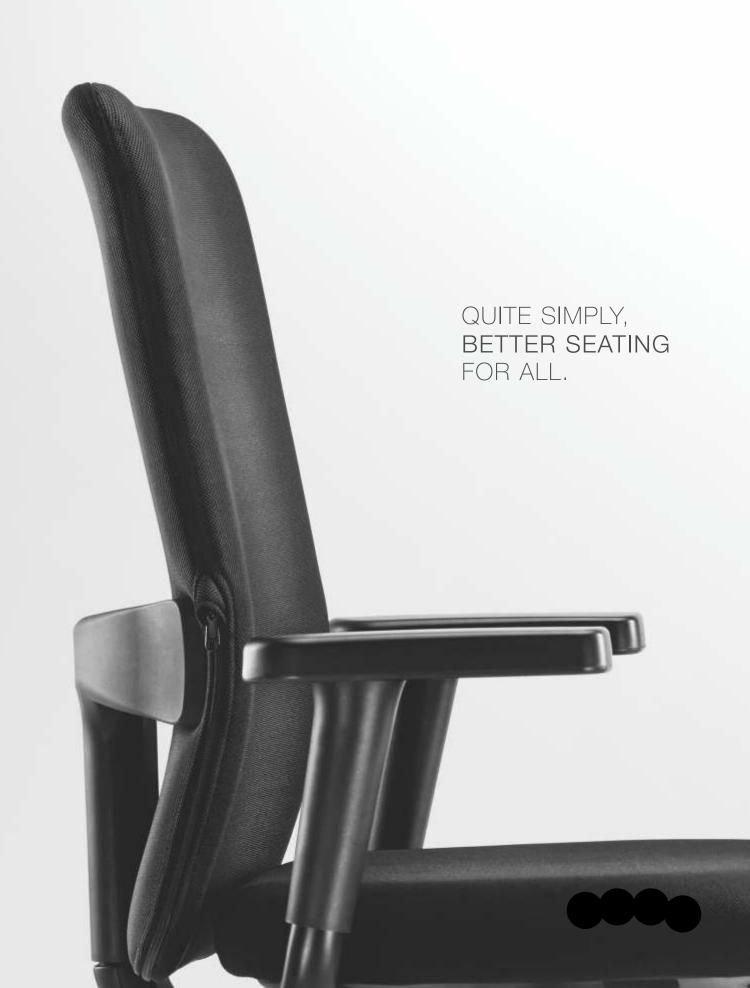

#### Height adjustable back

The contoured lumbar area can be adjusted to suit the user's back profile by adjusting the back height.

This supports the contoured chair back, providing flexibility in the back height adjustment.

#### Comfortable and healthy seating

Designed with an ergonomic contour, these provide form-fitting lumbar support ensuring comfort and healthy seating.