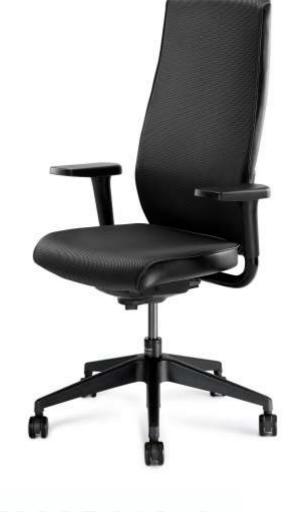

## 1522SD01612

This chair has a sleeker profile with unique foam laminated spacer fabric

Available in High back, Medium back and Visitor.

Colour Options:

Grey + Graphite Black