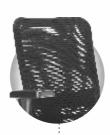

#### Height adjustable arms

A personalized arm support with wide PU top arms offers firm support while performing any task. The wide PU Armtop ensures comfortable elbow rest without the need for swivel.