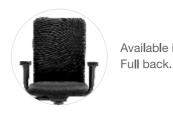

# 1522SD03629

This model sports a soft touch fabric with a broader back support.

Seat Colour Options:

Colour Options:

Black

Available in

This chair has a sleek and comfortable profile due to the use of soft fabric.