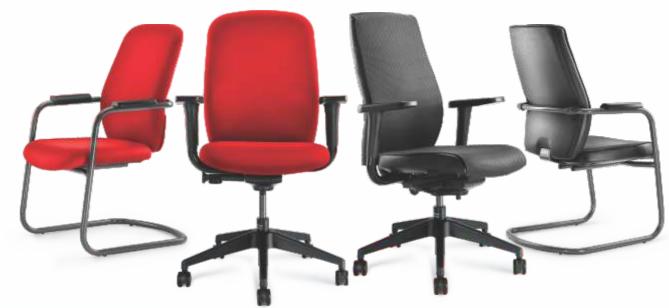

### **VARIANTS**

# 1522SD03629

This model sports a soft touch fabric with a broader back support.

Seat Colour Options:

Colour Options:

Black

Available in

This chair has a sleek and comfortable profile due to the use of soft fabric.

Colour Options:

Black

Ruby Red Azure Blue

## 1522SD01612

This chair has a sleeker profile with unique foam laminated spacer fabric

Available in High back, Medium back and Visitor.

Colour Options:

Grey + Graphite Black