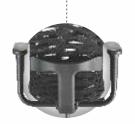

#### Seat depth adjustment

This allows the seat to be adjusted in a forward or backward position, enabling long-term comfort while performing multi-role tasks.

1522SD03629

1522SD03637 1522SD01613

1522SD01732